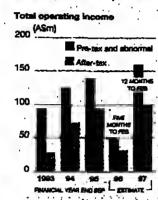

re signs that the Scots have already begun to make a discrete mark. BankWest's retiring geoeral manager for risk and credit has been replaced by Mr John Michie, a senior Bank of Scotland executive. According to Mr Warwick Keot, BankWest managing director, the Scots will also fill a handful of other top vacancles. These include the head of audit, the bead of financial markets and a senior position within information technology.

Four Bank of Scotland executives, meanwhile, will sit on BankWest's expanded 12-strong board, and Mr Fraser Campbell, who previously ran Bank of Scotland's international division from Edinburgh, has relocated to Perth to head up the

Bank of Scotland will come under close scrutiny as it bridges a 9,000-mile gap to take charge of its new purchase, writes Nikki Tait



and Mr Campbell agree that

"I think the gain for us [from the Bank of Scotland purchase] is the more immediate access to systems and technology. Things which we might have discovered for ourselves in time become much more immediately accessible," says Mr Kent, adding that a BankWest taskforce will head off to Edinburgh later this month. Expansion within Australia

is important to BankWest. It commands a leading 24.1 per cent share of the Western Australian lending market, as well as 23.7 per cent of the state's deposits. But Western Australia is likely to become a tough battleground as new non-bank institutions - like the big insurers - muscle into the banks' traditional territory, and some of the large east coast institutions look for new lending opportunities out west. Already, BankWe